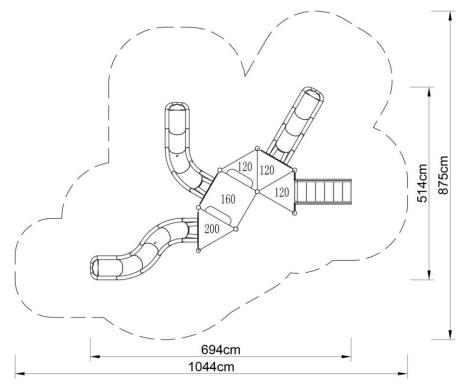

### **Technical data:**

- Length:
- 694 cm
- Width: 514 cm
- Height: 400 cm
- Platform height: 120, 160, 200 cm,
- Free fall height: 200 cm
- Fall zone:
- 875 x 1044 cm
- Safety standard: EN 1176-1:2017; EN 1176-3:2017