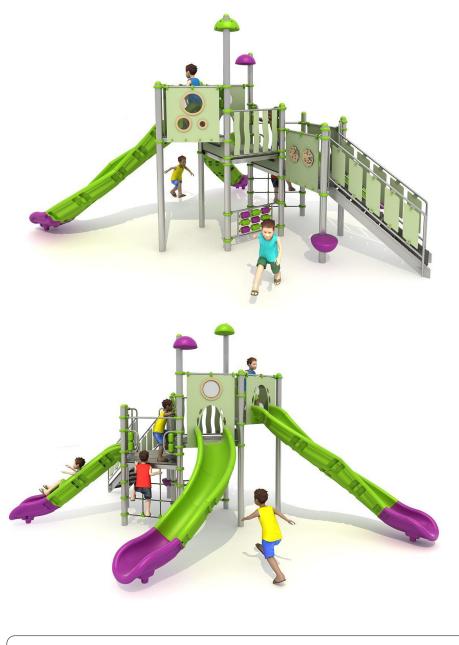

### Set contains:

- 8 poles,
- 4 triangular platform,
- 1 square platform,
- Stairs with barriers,
- Input grid,
- Single straight slide from a 120cm,
- Single-glide slide from the platform 160cm,

- Single-glide slide from the 200cm platform,
- 1 XOX panel in staineless steel frame,
- UNIT didactic panel,
- Plugs for posts,
- 2 LLDPE decorative canopies connecting elements.

#### Materials:

- 114 mm diameter poles with made of stainless steel, quality ASIS304
- Galvanized steel platforms, powder coated with polyester paint, antiskid and waterproof 15 mm thickness HDPE floor.
- Panels 10 mm thickness HPL sheets, uv stabilized, made for outside use.
- Slides and steps made of rotomoulded LLDPE,
- Clamps and connectors made of aluminium casting,
- Stainless steel nuts, screws and connecting elements.