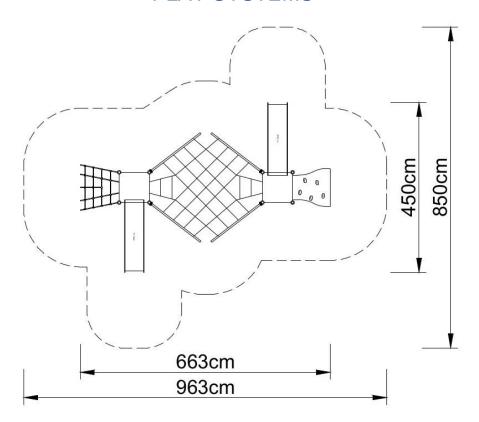

### **Technical data:**

Length: 663 cmWidth: 450 cm

Platform height: 120, total 350 cm

Free fall height: 120 cm

• Fall zone: 963 x 850 cm

Safety standard: EN 1176-1; EN 1176-3;