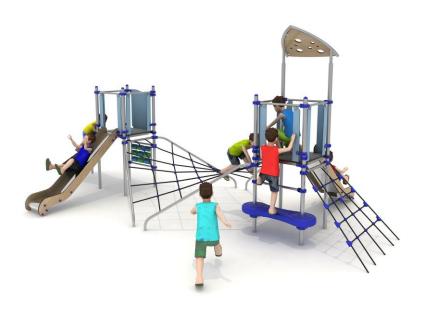

#### The set contains:

- 8 poles,
- 2 square platfroms,
- Entry ladder,
- Rope net between the towers,
- Entry rope net,
- entry step,

- 2 single slides from the platform 120 cm,
- Educational panels,
- Pole caps,
- 1 HPL roof,
- Climbing wall,
- Connecting elements

#### **Materials:**

- Poles with a diameter of Ø 60 mm and an axial spacing of 80 cm, made of stainless steel pipes of at least AISI304 class,
- galvanized steel platforms, powder-coated with polyester paints, covered with a waterproof anti-slip board.
- panels made of HPL boards, 10 mm thick, with high UV resistance,
- finishing elements (steps) made using the rotary method of low density polyethylene - LLDPE dyed in the mass,
- slides made of stainless steel, sides made of 10 mm thick HPL boards, with a high coefficient of resistance to UV radiation,
- · clamps and connectors made of aluminum castings,
- Connecting elements, i.e. screws, etc. made of stainless steel.