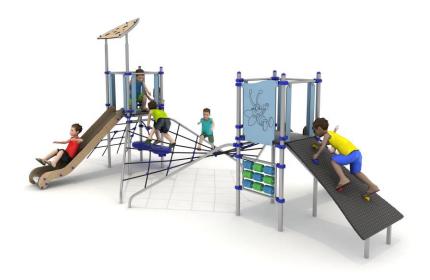

#### The set contains:

- 8 poles,
- 2 square platfroms,
- Entry ladder,
- Rope net between the towers,
- Entry rope net,
- entry step,

- 2 single slides from the platform 120 cm,
- Educational panels,
- Pole caps,
- 1 HPL roof,
- Climbing wall,
- Connecting elements

#### **Materials:**

- Poles with a diameter of Ø 60 mm and an axial spacing of 80 cm, made of stainless steel pipes of at least AISI304 class,
- galvanized steel platforms, powder-coated with polyester paints, covered with a waterproof anti-slip board.
- panels made of HPL boards, 10 mm thick, with high UV resistance,
- finishing elements (steps) made using the rotary method of low density polyethylene - LLDPE dyed in the mass,
- slides made of stainless steel, sides made of 10 mm thick HPL boards, with a high coefficient of resistance to UV radiation,
- · clamps and connectors made of aluminum castings,
- Connecting elements, i.e. screws, etc. made of stainless steel.